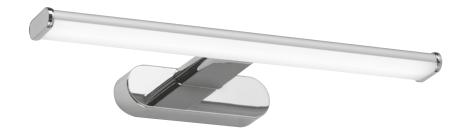

# Monteringsvejledning / Installation instructions **ENOLA**

Nordtronic A/S | Flade Engvej 4 | DK - 9900 Frederikshavn | Denmark CVR: 29808708 | Tel: +45 70209531 | www.nordtronic.com

#### Monteringsvejledning

Kontrollér at armaturet er godkendt til det aktuelle sted, hvor det skal monteres.

- Fjern 2 skruer øverst på armaturet for at få adgang til monteringsbeslaget (se fig. 1).
- · Fjern coveret, og tilslut armaturet (se fig. 2).
- Brug monteringsbeslaget som en skabelon til at bore huller efter, og monter beslaget.
- Monter armaturet på beslaget med de to afmonterede skruer.

#### Installation instructions

- · Provide power to the point of installation.
- Remove 2 screws on the top of the luminaire to access base mounting bracket (see Fig 1).
- Remove mains connector cover and connect the mains supply via the mains connector ensuring correct polarity is observed (see Fig 2).
- Using the base mounting bracket as a template drill holes ensuring that it does not infringe with electrical cables, water/ gas pipes or ceiling joists.
- Line up the luminaire to the bracket and screw to base mounting bracket.
- Switch on power supply and check for correct operation.