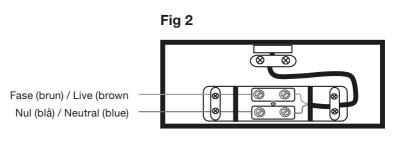

#### Monteringsvejledning

Kontrollér at armaturet er godkendt til det aktuelle sted, hvor det skal monteres.

- Fjern 2 skruer øverst på armaturet for at få adgang til monteringsbeslaget (se fig. 1).
- · Fjern coveret, og tilslut armaturet (se fig. 2).
- Brug monteringsbeslaget som en skabelon til at bore huller efter, og monter beslaget.
- Monter armaturet på beslaget med de to afmonterede skruer.

#### Installation instructions

- · Provide power to the point of installation.
- Remove 2 screws on the top of the luminaire to access base mounting bracket (see Fig 1).
- Remove mains connector cover and connect the mains supply via the mains connector ensuring correct polarity is observed (see Fig 2).
- Using the base mounting bracket as a template drill holes ensuring that it does not infringe with electrical cables, water/ gas pipes or ceiling joists.
- Line up the luminaire to the bracket and screw to base mounting bracket.
- Switch on power supply and check for correct operation.