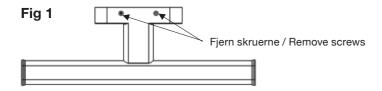

#### Monteringsvejledning

Kontrollér at armaturet er godkendt til det aktuelle sted, hvor det skal monteres.

- Fjern 2 skruer øverst på armaturet for at få adgang til monteringsbeslaget (se fig. 1).
- · Fjern coveret, og tilslut armaturet (se fig. 2).
- Brug monteringsbeslaget som en skabelon til at bore huller efter, og monter beslaget.
- Monter armaturet på beslaget med de to afmonterede skruer.

#### Installation instructions

- · Provide power to the point of installation.
- Remove 2 screws on the top of the luminaire to access base mounting bracket (see Fig 1).
- Remove mains connector cover and connect the mains supply via the mains connector ensuring correct polarity is observed (see Fig 2).
- Using the base mounting bracket as a template drill holes ensuring that it does not infringe with electrical cables, water/ gas pipes or ceiling joists.
- Line up the luminaire to the bracket and screw to base mounting bracket.
- Switch on power supply and check for correct operation.