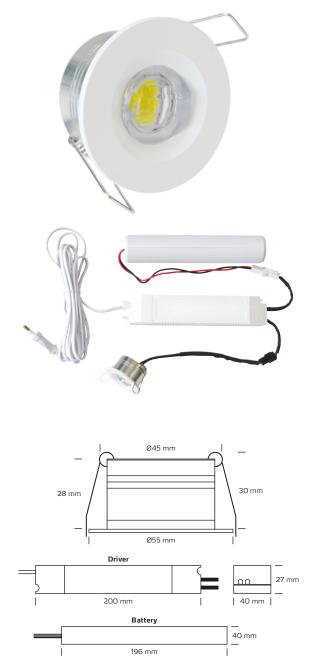

## Technical data

| Voltage                       | 220-240 VAC 50 / 60 Hz                                    |  |
|-------------------------------|-----------------------------------------------------------|--|
| System effect                 | 5W                                                        |  |
| Light source                  | LED                                                       |  |
| Colour temperature            | 6000 Kelvin                                               |  |
| Light intensity               | 270 Lumen                                                 |  |
| Colour rendering              | CRI>70                                                    |  |
| Expected lifespan             | 25.000-40.000 hours                                       |  |
| Beam angle                    | Turnable asymmetric lens,<br>60° / 100° (Lambertian Lens) |  |
| Carving dimensions            | Ø45 mm                                                    |  |
| Installation height           | 30 mm                                                     |  |
| Exterior dimensions           | Ø55 mm                                                    |  |
| Dimensions driver             | L: 200 mm, W: 40 mm, H: 27 mm                             |  |
| Dimensions battery            | L: 196 mm, Ø40 mm                                         |  |
| Operating temperature         | -10° - +50°                                               |  |
| Battery                       | 3.6V 4500mAh Ni-Cd                                        |  |
| Possibility of through wiring | No                                                        |  |
| IP-class                      | IP20                                                      |  |
| Insulation class              | Class I                                                   |  |
| Material                      | Aluminium, polycarbonate                                  |  |
| Environment                   | Indoors                                                   |  |
| Warranty                      | 2 years                                                   |  |
| Approvals                     | CE                                                        |  |

## **Product information**

- Can be used as emergency lighting for escape routes (anti-panic lighting)
- Including a separate LED driver and a battery pack
- In case of power failure, the built-in battery pack provides approx. 3 hours of emergency operation
- Suitable for mounting at ceiling height up to 5 m
- Mounting with springs
- Ceiling thickness for mounting is up to 20 mm
- Ensure that the cooling fins / heatsink of the downlight are not covered. Keep at least 5 cm space above and 10 cm around the downlight
- LED indicator for battery status
- With autotest function
- It is recommended to replace the battery every 4 years

\*The drawing is not drawn to scale

NB: Always use cables of a type approved for permanent installation according to the current legislation. If the cables are in contact with the lamp cover, use cables with an operating temperature of at least 70° C.