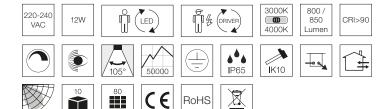

## Technical data

| Voltage                       | 220-240 VAC 50 Hz                                                    |  |
|-------------------------------|----------------------------------------------------------------------|--|
| System effect                 | 12W                                                                  |  |
| Light source                  | 9W LED, item no. 96120023 <b>F</b>                                   |  |
| Colour temperature            | 3000 / 4000 Kelvin CCT switch                                        |  |
| Light intensity               | 800 / 850 Lumen                                                      |  |
| Colour rendering              | CRI>90                                                               |  |
| Expected lifespan             | 50,000 hours                                                         |  |
| Dimmable                      | Yes, trailing edge                                                   |  |
| Flicker free                  | Yes, according to the new Ecodesign / ErP directive (September 2021) |  |
| SVM <0.4                      | Yes                                                                  |  |
| PstLM <1                      | Yes                                                                  |  |
| SDCM                          | One single LED <3,<br>on complete fixture <6                         |  |
| Beam angle                    | 105°                                                                 |  |
| Exterior dimensions           | Ø250 mm, D: 75 mm                                                    |  |
| Possibility of through wiring | Yes, 2 x 5G1,5                                                       |  |
| IP-class                      | IP65                                                                 |  |
| IK-class                      | IK10                                                                 |  |
| Insulation class              | Class I                                                              |  |
| Material                      | Aluminium, polycarbonat                                              |  |
| Environment                   | Indoors and outdoors                                                 |  |
| Warranty                      | 5 years                                                              |  |
| Approvals                     | CE                                                                   |  |

## **Product information**

- Modern luminaire made of aluminium and polycarbonat
- High lumen output
- Flicker free according to the new Ecodesign / ErP directive (September 2021)
- CCT switch 3000K / 4000K
- High colour rendering index (CRI>90)
- Dimmable (trailing edge)