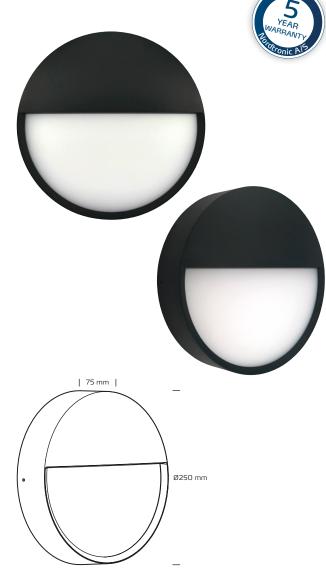

## Technical data

| Voltage                       | 220-240 VAC 50 Hz                                                    |  |
|-------------------------------|----------------------------------------------------------------------|--|
| System effect                 | 12W                                                                  |  |
| Light source                  | 9W LED, item no. 96120023 <b>F</b>                                   |  |
| Colour temperature            | 3000 / 4000 Kelvin CCT switch                                        |  |
| Light intensity               | 800 / 850 Lumen                                                      |  |
| Colour rendering              | CRI>90                                                               |  |
| Expected lifespan             | 50,000 hours                                                         |  |
| Dimmable                      | Yes, trailing edge                                                   |  |
| Flicker free                  | Yes, according to the new Ecodesign / ErP directive (September 2021) |  |
| SVM <0.4                      | Yes                                                                  |  |
| PstLM <1                      | Yes                                                                  |  |
| SDCM                          | One single LED <3,<br>on complete fixture <6                         |  |
| Beam angle                    | 105°                                                                 |  |
| Exterior dimensions           | Ø250 mm, D: 75 mm                                                    |  |
| Possibility of through wiring | Yes, 2 x 5G1,5                                                       |  |
| IP-class                      | IP65                                                                 |  |
| IK-class                      | IK10                                                                 |  |
| Insulation class              | Class I                                                              |  |
| Material                      | Aluminium, polycarbonat                                              |  |
| Environment                   | Indoors and outdoors                                                 |  |
| Warranty                      | 5 years                                                              |  |
| Approvals                     | CE                                                                   |  |

<sup>\*</sup>The drawing is not drawn to scale

## **Product information**

- Modern luminaire made of aluminium and polycarbonat
- High lumen output
- Flicker free according to the new Ecodesign / ErP directive (September 2021)
- CCT switch 3000K / 4000K
- High colour rendering index (CRI>90)
- Dimmable (trailing edge)