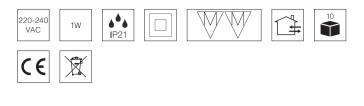

## **Technical data**

| Voltage               | 220-240 VAC 50/60 Hz                  |
|-----------------------|---------------------------------------|
| System effect         | 1W                                    |
| Expected lifespan     | 50,000 hours                          |
| Exterior dimension    | 53 x 20 mm                            |
| Cable lenght          | 150 mm                                |
| Operating temperature | -20° - +50°                           |
| Storage temperature   | -20° - +70°                           |
| IP rating             | IP21                                  |
| IK rating             | IK10                                  |
| Insulation class      | Class II                              |
| Material              | Aluminium, plastic                    |
| Environment           | Indoor and outdoor                    |
| Warranty              | 2 years                               |
| Approvals             | CE                                    |
|                       | · · · · · · · · · · · · · · · · · · · |