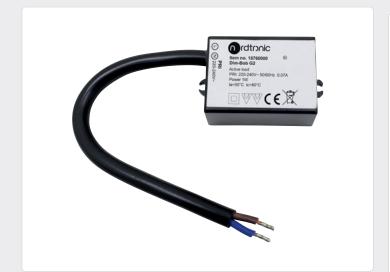

## **Product information**

- Approved for installation directly in insulation and flammable materials
- Can be included as part of the permanent installation (2 x 1,5 mm<sup>2</sup>)
- Helps the problems with the dimming, such as flickering, blinking or in the situations when LED-lighting does not turn off 100% by switching
- For mounting on the primary side (220-240VAC), in parallel with the LED downlight or LED driver

| Item no. | EAN no.       | Туре        |
|----------|---------------|-------------|
| 18760000 | 5704629004764 | active load |

NB: Always use cables of a type approved for permanent installation according to the current legislation. If the cables are in contact with the lamp cover, use cables with an operating temperature of at least 70° C.