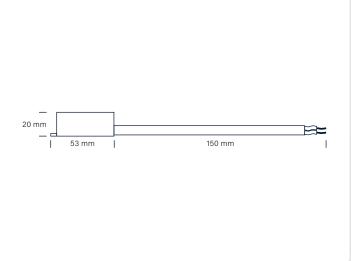

## **Technical data**

| Voltage               | 220-240 VAC 50/60 Hz                  |
|-----------------------|---------------------------------------|
| System effect         | 1W                                    |
| Expected lifespan     | 50,000 hours                          |
| Exterior dimension    | 53 x 20 mm                            |
| Cable lenght          | 150 mm                                |
| Operating temperature | -20° - +50°                           |
| Storage temperature   | -20° - +70°                           |
| IP rating             | IP21                                  |
| IK rating             | IK10                                  |
| Insulation class      | Class II                              |
| Material              | Aluminium, plastic                    |
| Environment           | Indoor and outdoor                    |
| Warranty              | 2 years                               |
| Approvals             | CE                                    |
|                       | · · · · · · · · · · · · · · · · · · · |